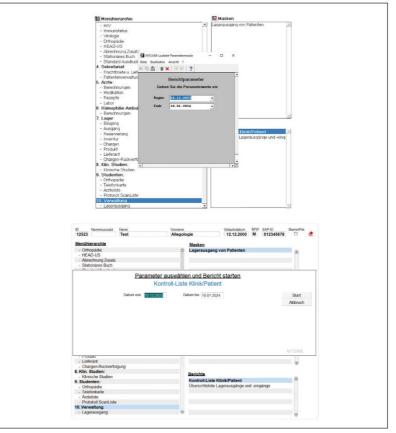

The static Report 6i Parameter screen opens in Forms now with the same look&feel of the application.