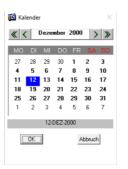

<u>∽</u>M

|                       | i 🗵  |  |
|-----------------------|------|--|
| Patientenschnellsuche | Test |  |
| Test                  |      |  |

 Test

 <th
 </th
 </th
 </

The old and small 6i calendar was slightly optimized from Inch to Pixel with larger fonts and some new button icons to support the brighter look&feel but not to break the ORACLE Copyright of the original version.