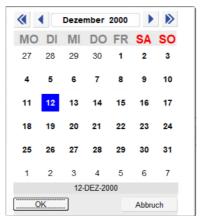

<u>∽</u>M

|                       | i 🗵  |  |
|-----------------------|------|--|
| Patientenschnellsuche | Test |  |
| Test                  |      |  |

 Test

 <th
 </th
 </th
 </

The old and small 6i calendar was slightly optimized from Inch to Pixel with larger fonts and some new button icons to support the brighter look&feel but not to break the ORACLE Copyright of the original version.